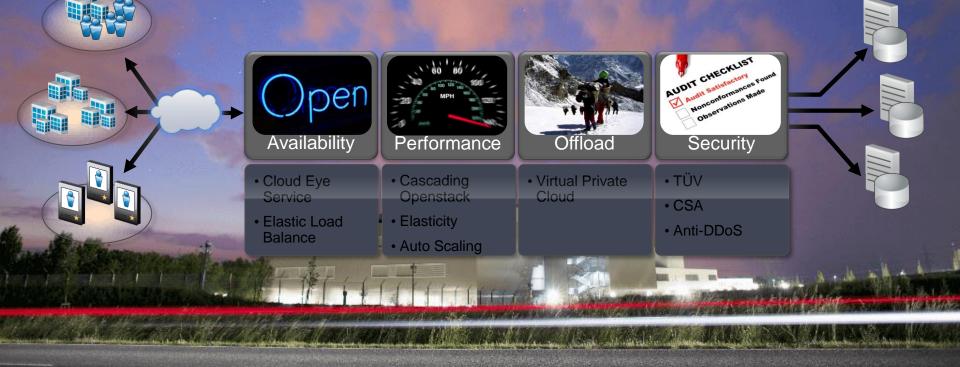

# Secure and Stable Cloud Environment

### Cloud Platform Security

## **Enterprise SLAs for the Cloud**

#### HWS

- Computing
  - Elastic Cloud Server
  - Auto Scaling
  - Image Management Service
- Storage
  - Elastic Volume Service
  - Volume Backup Service
  - Object Storage Service
- Network
  - Virtual Private Cloud
  - Elastic Load Balance
  - Elstic IP Service
  - Anti-DDoS
- Database
  - Relational Database Service
- Management and Deployment
  - Cloud Eye
  - Identity and Access Management

Computing

HWS

•

- Bare Metal Service (Network Automation)
- Storage
  - Cloud Server Backup Service
- Network
- DNS and Antivirus Service
- Web Application Vulnerability San Service
- Web Application Firewall Service
- Analytics
  - Elastic BigData Service (basic Hadoop)
- Enterprise Applications
  - MarketPlace Service
  - Virtual Desktop Services (Workplace)
- **Developer Tools**
- Extended App image catalogue for server software

#### HWS

- Computing
  - Docker Service
- Storage
  - Archive Service (off-line storage)
- Database
  - o Distributed Cache Service (Redis)
- Management and Deployment
  - Hybrid Cloud Service (vCloud/AWS/Azure)
- Analytics
  - Elastic BigData Service(Spark)
  - Log Analysis Service
- Developer Tools
  - DevCloud
  - Cloud Application Engine(PaaS)
- Enterprise Applications
  - UC & Conference as a Service
  - SaaS

### HWS

- Management and Deployment
  - o DR as a Service
- Analytics
  - Telco carrier domain Big Data Service
  - Financial domain Big Data Service
- Developer Tools
  - Mobile App DevOps Service
- Enterprise Applications
  - e-Commerce as a Service