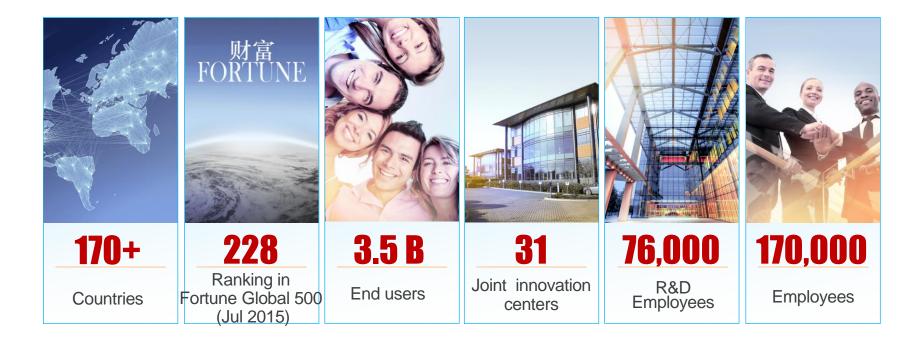

## **Strong Performance in 2015**

60.8 Revenue (USD in billion) 46.5 39.5 35.4 32.4 27.6 2013 2011 2012 2014 2015 2010

HUAWEI TECHNOLOGIES CO., LTD.