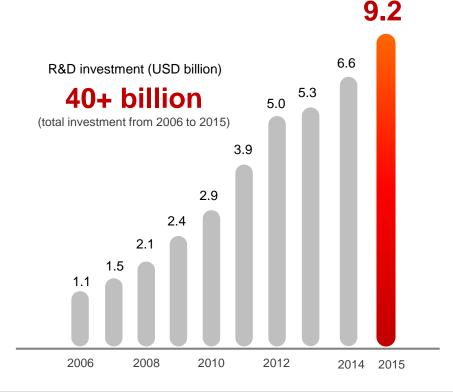

## **Ongoing R&D investment – technological breakthrough**

### 2015 R&D staff: 79,000 (45% of our workforce)

- 2015 R&D spending: CNY9.2 billion (15.1% of annual revenue)
- Funded 100+ new research projects in 2015 through the Huawei Innovation Research Program.
- Joint innovation in 16 research centers and 36 joint innovation centers worldwide.