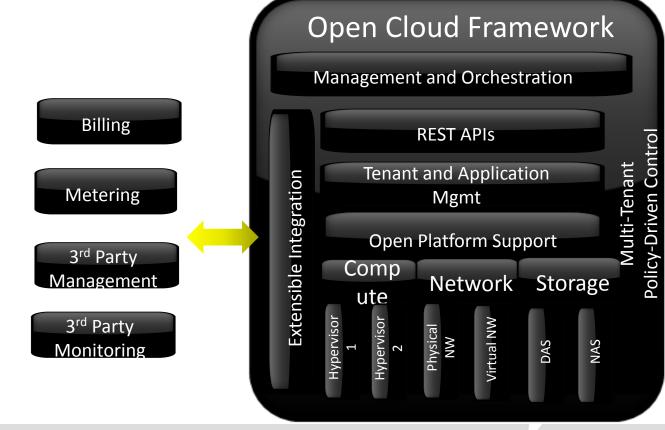

m proprietary stacks

HUAWEI TECHNOLOGIES CO., LTD.

- Unite an Ecosystem around Open APIs & platform
- Enable public/private/hybrid cloud interoperability







## Openness Future-proof with OpenStack



OpenStack Potential for the desired cloud standard

Multi-cloud management is efficiently supported Docker Container Service for simple migration of data and workloads Ideal environment for native applications High degree of maturity driven by many large industrial companies and the community Independence Reduction of technical dependencies, open standard API No vendor lock-in Freedom of choice with simple service exit Already established in the cloud environment

Openness out of responsibility FOR OUR CUSTOMERS' AGILE BUSINESS 4. 0 IN TIMES OF DIGITIZATION

## **Open Cloud Framework**





HUAWEI TECHNOLOGIES CO., LTD.

## **Key Sub-systems of Public Cloud Architecture**



## HWS Service Catalogue Roadmap 2016 -18

#### HWS

- Computing
  - Elastic Cloud Server
  - Auto Scaling
  - Image Management Service
- Storage
  - Elastic Volume Service
  - Volume Backup Service
  - Object Storage Service
- Network
  - Virtual Private Cloud
  - Elastic Load Balance
  - Elstic IP Service
  - Anti-DDoS
- Database
  - Relational Database Service
- Management and Deployment
  - Cloud Eye
  - Identity and Access Management

Computing

HWS

•

- Bare Metal Service (Network Automation)
- Storage
  - Cloud Server Backup Service
- Network
- DNS and Antivirus Service
- Web Application Vulnerability San Service
- Web Application Firewall Service
- Analytics
  - Elastic BigData Service (basic