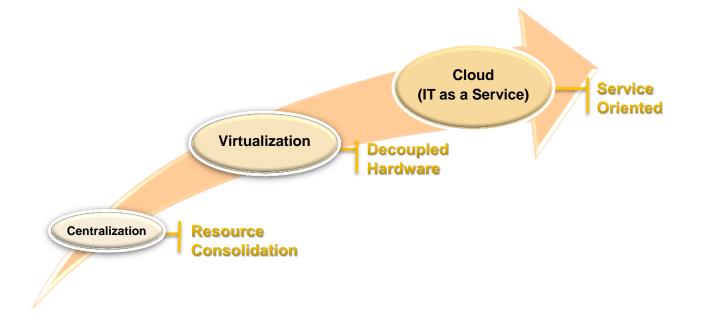

## **Cloud Transformation Roadmap**

### - Infrastructure Perspective

### A well-designed To-Be Architecture is the key success factor.