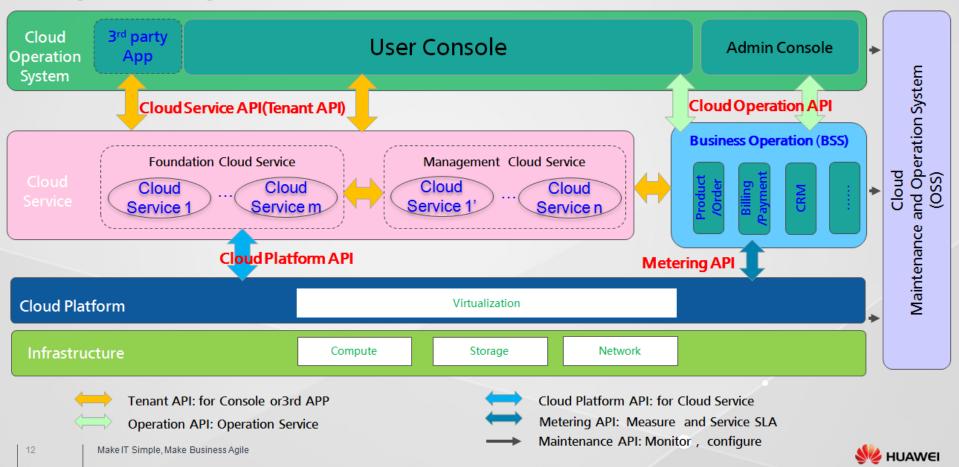

Is & platform
- Enable public/private/hybrid cloud interoperability







## Openness Future-proof with OpenStack



OpenStack Potential for the desired cloud standard

Multi-cloud management is efficiently supported Docker Container Service for simple migration of data and workloads Ideal environment for native applications High degree of maturity driven by many large industrial companies and the community Independence Reduction of technical dependencies, open standard API No vendor lock-in Freedom of choice with simple service exit Already established in the cloud environment

Openness out of responsibility FOR OUR CUSTOMERS' AGILE BUSINESS 4. 0 IN TIMES OF DIGITIZATION

## **Open Cloud Framework**





HUAWEI TECHNOLOGIES CO., LTD.

## **Key Sub-systems of Public Cloud Architecture**



## HWS Service Catalogue Roadmap 2016 -18

#### HWS

- Computing
  - Elastic Cloud Server
  - Auto Scaling
  - Image Management Service
- Storage
  - Elastic Volume Service
  - Volume Backup Service
  - Object Storage Service
- Network
  - Virtual Private Cloud
  - Elastic Load Balance
  - Elstic IP Service
  - Anti-DDoS
- Database
  - Relational Database Service
- Management and Deployment
  - Cloud Eye
  - Identity and Access Management

Computing

HWS

•

- Bare Metal Service (Network Automation)
- Storage
  - Cloud Server Backup Service
- Network
- DNS and Antivirus Service
- Web Application Vulnerability San Service
- Web Application Firewall Service
- Analytics
  - Elastic BigData Service (basic Hadoop)
- Enterprise Applications
  - MarketPlace Service
  - Virtual Desktop Services