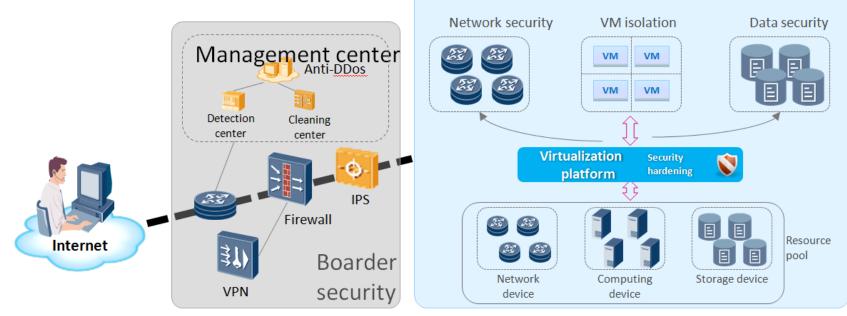

# A well-designed To-Be Architecture is the key success factor.

HUAWEI TECHNOLOGIES CO., LTD.



# The Open Cloud Proposition

## **Clouds Should be Open**

Enterprise Customers: "Let me easily change and move"

Cloud Providers: "Let me differentiate by adding my own IP"

> Everyone: "Don't lock me in" "Freedom to choose best tech to meet Cloud Economics"

# OPEN FOR YOUR INNOVATION CLOSED FOR EVERYBODY ELSE

火 HUAWEI

HUAWEI TECHNOLOGIES CO., LTD.



## best of two worlds...



- Experts in Public and Hybrid Cloud with price aggressive solutions
- High agility and large development capacities

### $\mathbf{T} \cdot \mathbf{Systems}$

- #1 Cloud Provider in Germany and #2 in Europe
- Best in class cloud operations and strong customer relationship



# Secure and Stable Cloud Environment



### Cloud Platform Security



## **Enterprise SLAs for the Cloud**



# **OpenStack: What & Why?**

What?

- Community, producing Open Source cloud projects
  - Object Storage: Rackspace Cloud Files code today
  - OpenStack Compute: Best of Rackspace Cloud Servers & NASA's Nebula project + daily contributions from community, First Release October 2010 + few month release cycle after

Huawei Contidential

• Rackspace & NASA will run the open source stack in production

Why?

- Accelerate the pace of innovation through collaboration
- Drive standards through ubiquity; accelerate adoption
- Address fear of lock-in from proprietary stacks

HUAWEI TECHNOLOGIES CO., LTD.

- Unite an Ecosystem around Open APIs & platform
- Enable public/private/hybrid cloud interoperability







## Openness