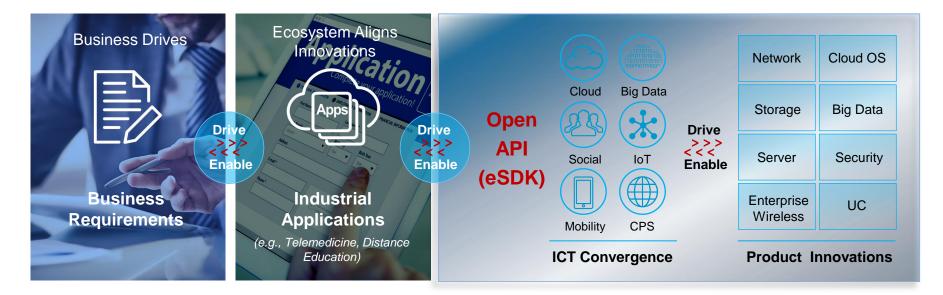

# Huawei Business-Driven ICT Infrastructure (BDII) powers new ICT Transformation

Ability to leverage the size of R&D and global Ecosystem of Huawei

HUAWEI TECHNOLOGIES CO., LTD.