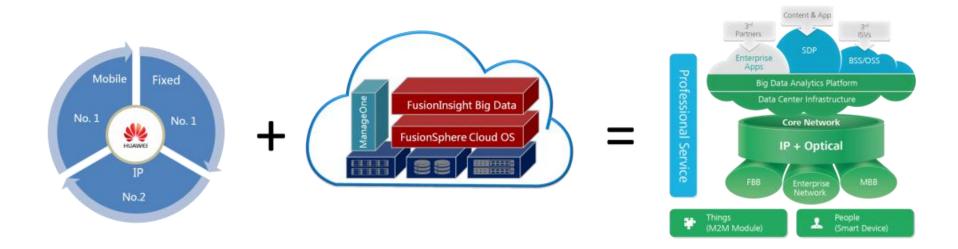

# Huawei Business-Driven ICT Infrastructure (BDII) powers new ICT Transformation

Ability to leverage the size of R&D and global Ecosystem of Huawei

HUAWEI TECHNOLOGIES CO., LTD.

## Huawei's comprehensive Portfolio for Enterprises

HUAWEI TECHNOLOGIES CO., LTD.