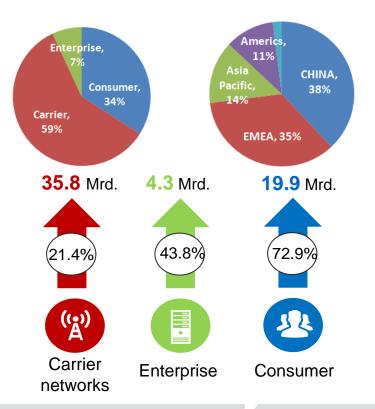

# Enterprise as strategic growth momentum for Huawei with relevant investments

Enterprise is one of the growth engines of Huawei with the ambition to be a leading supplier – after 4 years already number 1 in the home market