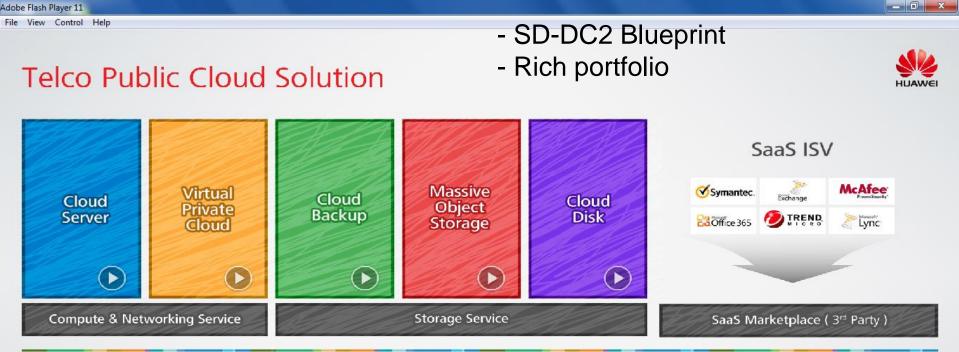

## **Key Sub-systems of Public Cloud Architecture**

## HWS Service Catalogue Roadmap 2016 -18

#### HWS

- Computing
  - Elastic Cloud Server
  - Auto Scaling
  - Image Management Service
- Storage
  - Elastic Volume Service
  - Volume Backup Service
  - Object Storage Service
- Network
  - Virtual Private Cloud
  - Elastic Load Balance
  - Elstic IP Service
  - Anti-DDoS
- Database
  - Relational Database Service
- Management and Deployment
  - Cloud Eye
  - Identity and Access Management