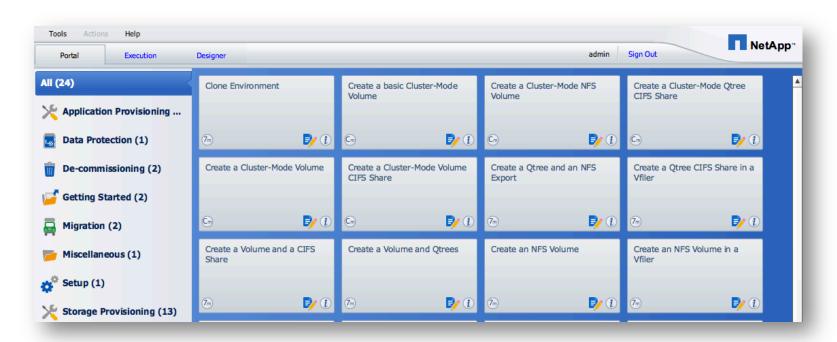

# **Storage Workflow Automator (WFA)**

- Automation of daily/repetitive tasks
- Can be executed by junior storage admins
- Eventually be offered as self-service
- Very easy integration to 3<sup>rd</sup> party portals/orchestrators