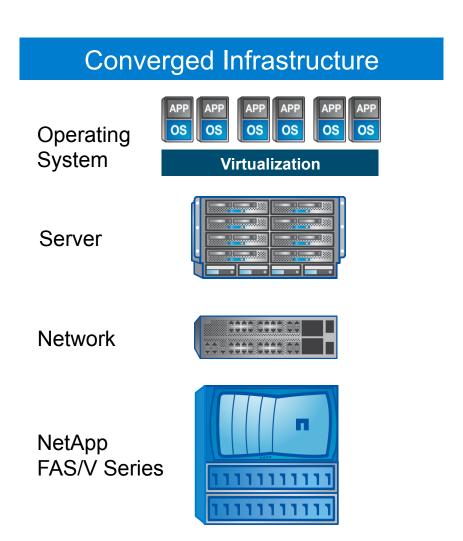

#### **Converged Infrastructure (Flexpod)**

Complete data center in one rack cabinet

#### **Converged Infrastructure (Flexpod)**

Performance balanced server, network and storage components