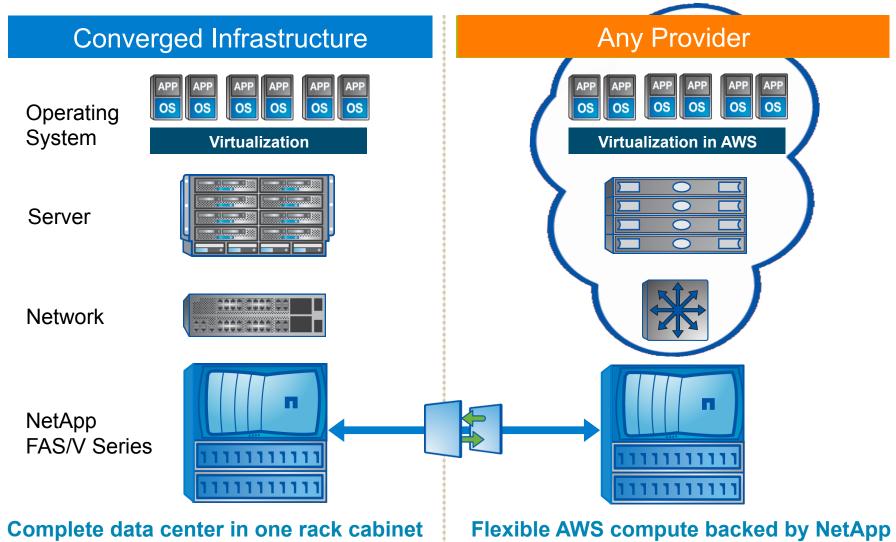

#### **Converged Infrastructure (Flexpod)**

Complete data center in one rack cabinet

#### **Converged Infrastructure (Flexpod)**