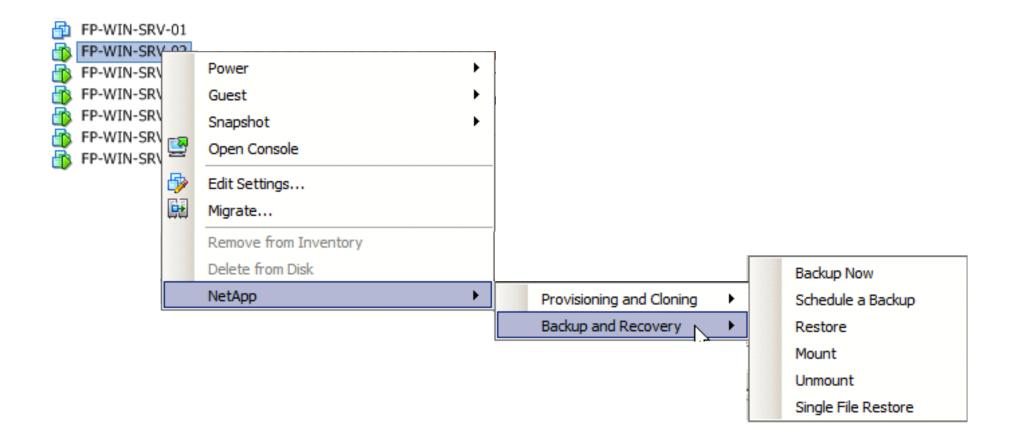

# **Automation by Application Integration**

# **Storage Workflow Automator (WFA)**

- Automation of daily/repetitive tasks
- Can be executed by junior storage admins
- Eventually be offered as self-service
- Very easy integration to 3<sup>rd</sup> party portals/orchestrators