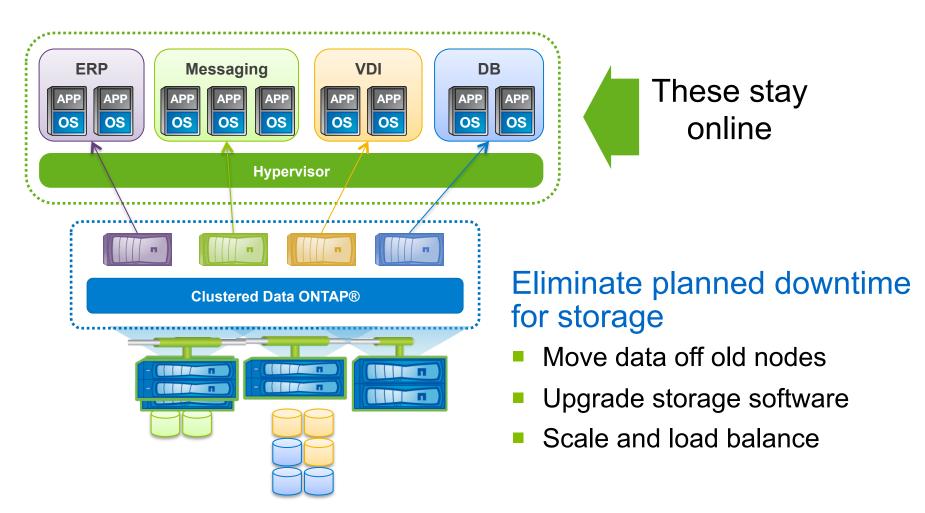

alized cloud infrastructure



#### **Converged Infrastructure (Flexpod)**



Complete data center in one rack cabinet



# Validated Enterprise Workloads



- Step-by-step instructions for repeatable high-quality deployments
- VMware, Microsoft, SAP, Red Hat, Citrix
- Wide range of resources available: validated design, deployment, and solution guides
- 20+ validated designs





Performance balanced server, network and storage components



#### **Converged Infrastructure (Flexpod)**





### **Storage Infrastructure**

Non-Disruptive Operations



Storage Efficiency



Service Efficiency (Automation)





## **Revolutionizing Data Migrations**

**Old World** 

**New World** 



Disruptive Workload Migration



Non-Disruptive Workload Migration



# Non-disruptive Operation and Scaling





# Unified Protocol+ (NAS/SAN+Mobile)







NetApp Connect



#### Dedupe/Kompression - Kundenbeispiele





#### **Service Efficiency**

- Automation
  - reduce administrative efforts
  - application integration
  - leverage storage features





- automated workflows for daily tasks
- enable lower skilled people to manage storage
- self-service portal
- IT as a service (Cloud)



12



# **Automation by Application Integration**





# **Storage Workflow Automator (WFA)**

- Automation of daily/repetitive tasks
- Can be executed by junior storage admins
- Eventually be offered as self-service
- Very easy integration to 3<sup>rd</sup> party portals/orchestrators





#### NetApp Cloud Approach



Help customers increase IT flexibility and efficiency to make their businesses future-rea