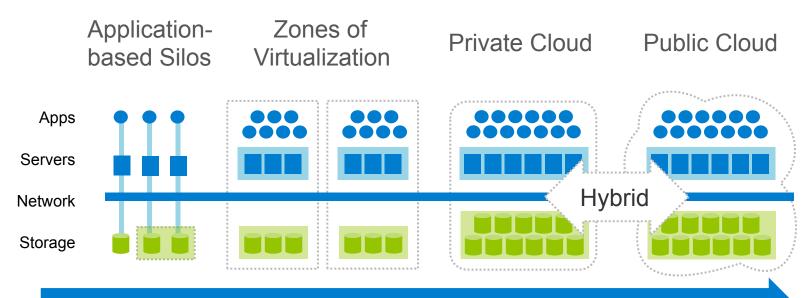

# Looking Ahead to the Hybrid Cloud

Workloads moving increasingly to a virtualized cloud infrastructure