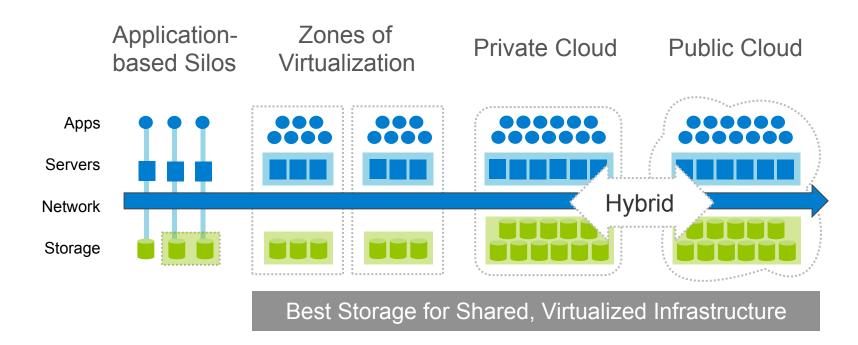

# Looking Ahead to the Hybrid Cloud

Workloads moving increasingly to a virtualized cloud infrastructure