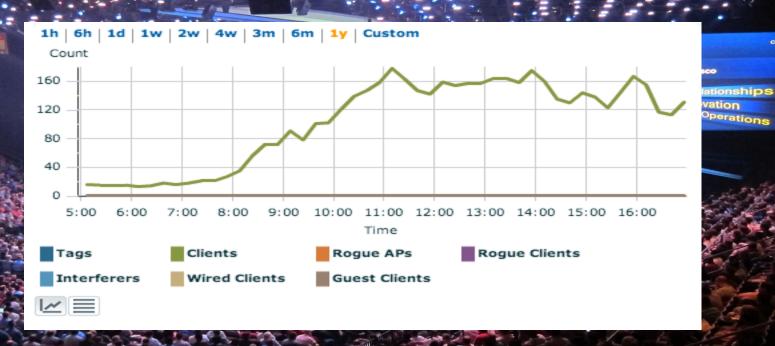

## Application Centric Infrastructure & Analytics

Up to 180 devices have been detected by MSE