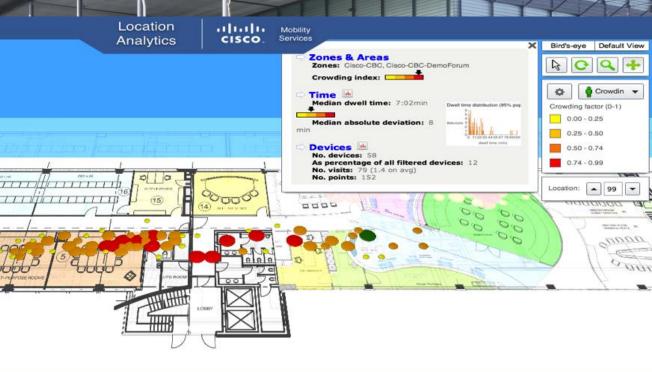

|                |



#### So erkenne ich einen guten Arbeitgeber





# Cisco Switzerland Strategy

Horizon 2 Breakaway Horizon 3
Platform Leadership

#### Horizon 4

Driving Grown No.

SP Wifi

**Unified Access** 

Cloud (HCS, Meraki, ScanSafe)

DC (UCS)

Services (Smart Services)

IP NGN → (SDH - 2- IP)

SP Video

Cloud (new services)

**IP Optical** 

Services

Software

Smart Grid / Security

Internet of Everything

Software

Cloud

Solutions

Partner and Ecosystem, Ease of doing Business, GPTW #1, I&D, Giving Back

Cisco OnePK - One Programing Kit /-× **Applications** That YOU Create 44000 mini di inci **Network OS** Containe<mark>r</mark> onePK Apps

## Application Centric Infrastructure & Analytics



Up to 180 devices have been detected by MSE

# Location Analytics





Crowding of devices





# IHANKS